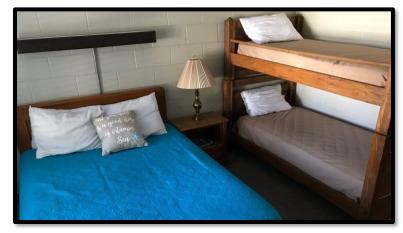

QUEEN AND TWIN BUNKS—Sleeps up to 4 per room. 10 available.

Kitchen and Dining Areas