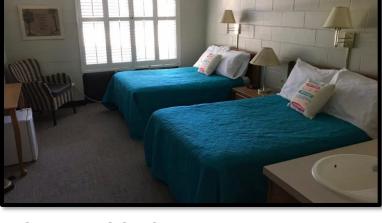

## More About The Coastal Retreat Center

COVERED BACK DECK — Perfect area for relaxing, quiet time or meeting space

DOUBLE ROOMS—Sleeps up to 4 people per room. 10 available.

Multiple Meeting/gathering Rooms

QUEEN AND TWIN BUNKS—Sleeps up to 4 per room. 10 available.

Kitchen and Dining Areas