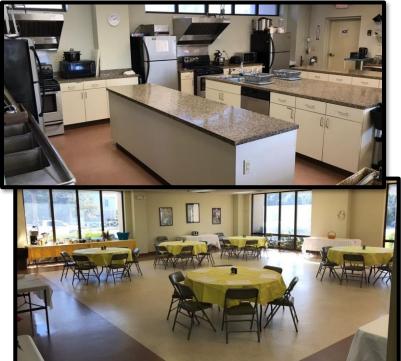

QUEEN AND TWIN BUNKS—Sleeps up to 4 per room. 10 available.

Kitchen and Dining Areas