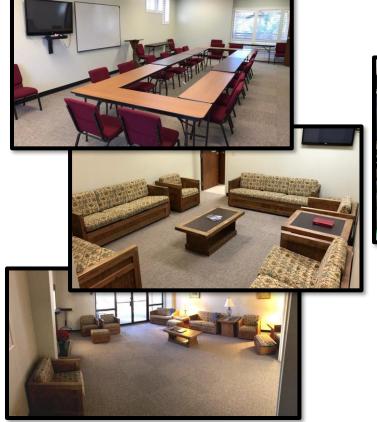

## More About The Coastal Retreat Center

COVERED BACK DECK — Perfect area for relaxing, quiet time or meeting space

DOUBLE ROOMS—Sleeps up to 4 people per room. 10 available.

Multiple Meeting/gathering Rooms