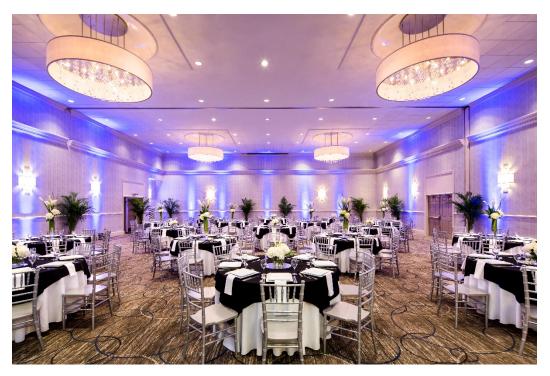

Welcome to the DoubleTree Jacksonville Riverfront The St. Johns River is our backyard





The spectacular view from our riverfront hotel rooms



Seated at the foot of the historic Main Street Bridge

# Our Property is a Downtown Oasis







#### Your members will have choice of 2 Doubles, Queen, & King Rooms



## King & Double Riverfront Rooms



## Riverfront Junior Sweet, Double Standard, Queen Standard









### "It has been and continues to be our responsibility to fill the earth with the light and warmth of hospitality" - Conrad Hilton







#### Our Duval Ballroom - For Business



#### Our Duval Ballroom – For Pleasure



### Complimentary Hospitality Room "Osceola"



# Our Historic Neighborhood - San Marco