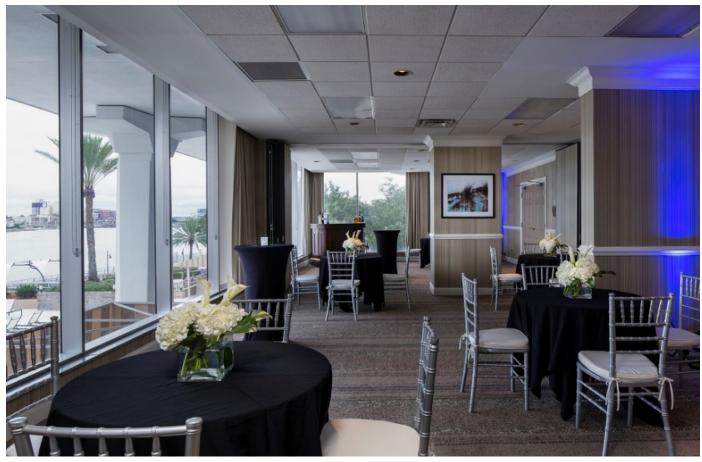

Welcome to the DoubleTree Jacksonville Riverfront The St. Johns River is our backyard





The spectacular view from our riverfront hotel rooms



Seated at the foot of the historic Main Street Bridge

# Our Property is a Downtown Oasis







#### Your members will have choice of 2 Doubles, Queen, & King Rooms



## King & Double Riverfront Rooms



## Riverfront Junior Sweet, Double Standard, Queen Standard









### "It has been and continues to be our responsibility to fill the earth with the light and warmth of hospitality" - Conrad Hilton







#### Our Duval Ballroom - For Business



#### Our Duval Ballroom – For Pleasure



### Complimentary Hospitality Room "Osceola"



# Our Historic Neighborhood - San Marco